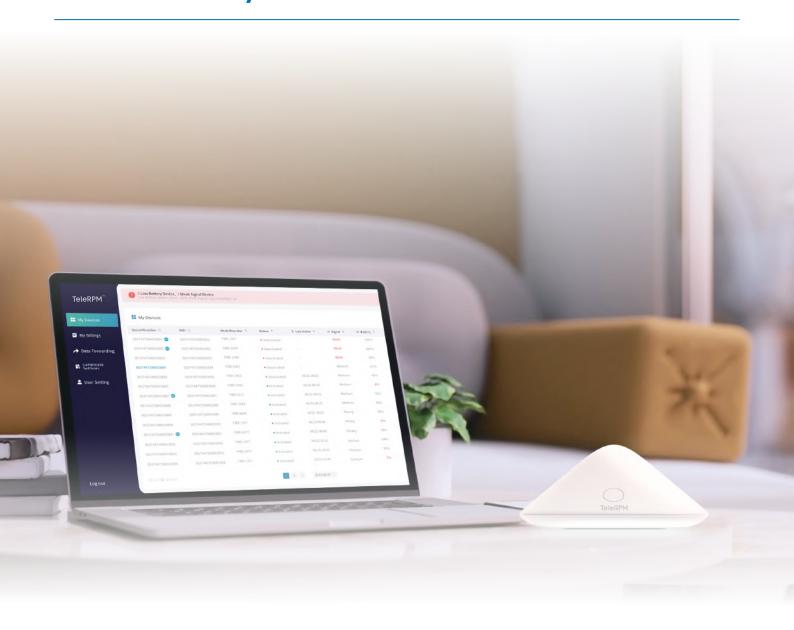

## TeleRPM AnyHub 2022

The world's first Hub designed for telehealth

No App and Additional Set up

**4G Cellular** 

Connect with
Transtek Default
BLE Devices

## TeleRPM AnyHub 2022

## **TeleRPM**<sup>TM</sup>

| Product Name         | TeleRPM AnyHub 2022                       |
|----------------------|-------------------------------------------|
| Dimensions           | 100mm in diameter, 48mm in height         |
| Color                | Snow White                                |
| Accessory            | 5V/2A power adapter, USB-TypeC cable      |
| Button/Control       | Sync Button, Reset Button                 |
| Cellular             | 2G/4G(LTE-Cat-M1), Global Roaming Network |
| Bluetooth            | Bluetooth 5.0                             |
| Bluetooth Range      | up to 30 meters                           |
| Bluetooth Connection | up to 10 simultaneous connection          |