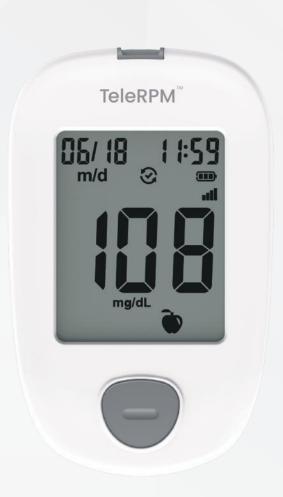

## TeleRPM BGM Gen 1

Assist in managing diabetes health

8 Electrodes

Medical-grade Accuracy

0.8µL blood sample

**4G Cellular** 

### **TeleRPM**<sup>TM</sup>

| Product Name                | TeleRPM BGM Gen 1                                                                                                                   |
|-----------------------------|-------------------------------------------------------------------------------------------------------------------------------------|
| Dimensions                  | 95.5mm x 59.1mm x 20.7mm                                                                                                            |
| Display Size                | 47mm x 37.5mm                                                                                                                       |
| Weight                      | Approximately 69g                                                                                                                   |
| Measurement Range           | 20-600 mg/dL                                                                                                                        |
| Result Calibration          | Plasma-equivalent                                                                                                                   |
| Sample                      | Fresh capillary whole blood                                                                                                         |
| Enzyme                      | GOD/Glucose Oxidase                                                                                                                 |
| Sample Volume               | 0.8 μL                                                                                                                              |
| Test Time                   | 5 seconds                                                                                                                           |
| Power Source                | Rechargeable 3.7 Volt Lithium Ion battery<br>Rechargeable, non-serviceable, 800 mAh,<br>3.7 Volt DCnominal, lithium polymer battery |
| Battery Type                | (5V input charge voltage)                                                                                                           |
| Memory                      | 500 results with time, date and meal marker                                                                                         |
| Operating Temperature       | 41-113 F                                                                                                                            |
| Operating Relative Humidity | 10-90% (non-condensing)                                                                                                             |
| Hematocrit Range            | 20-70%                                                                                                                              |
| Charging Port               | Micro USB                                                                                                                           |
| Automatic Shutoff           | 2 minutes after last action                                                                                                         |