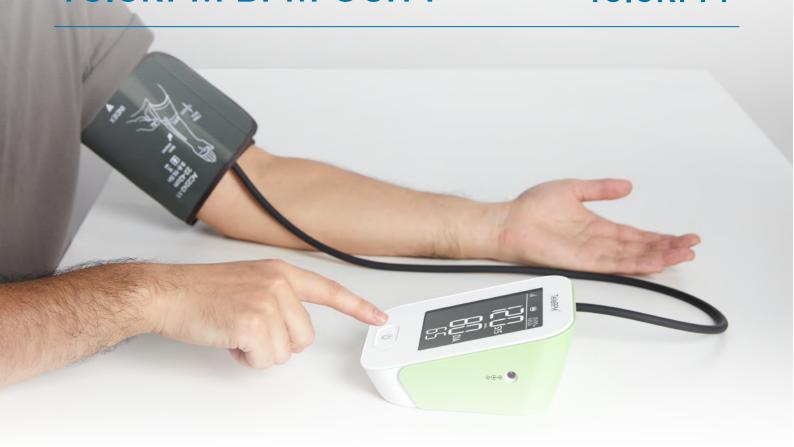

## TeleRPM BPM Gen 1

Connected Blood Pressure Monitor

Fits 9"-16.5" cuff size

One-click Operation

**4G Cellular** 

Clinically
Validation Accuracy