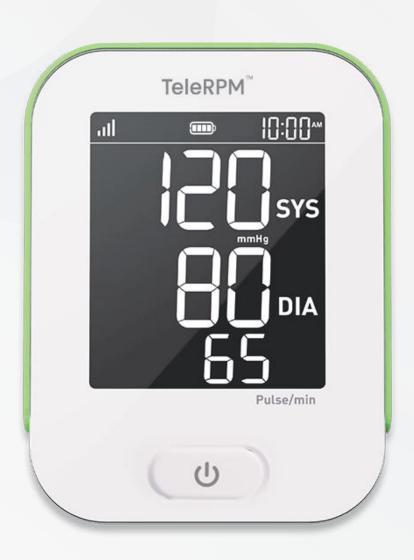

## TeleRPM BPM Gen 1

Connected Blood Pressure Monitor

Fits 9"-16.5" cuff size

One-click Operation

**4G Cellular** 

Clinically
Validation Accuracy

## **TeleRPM**<sup>TM</sup>

| Product Name                       | TeleRPM BPM Gen 1                              |
|------------------------------------|------------------------------------------------|
| Dimensions                         | Approx.159.2 x 121.5 x 68.1mm                  |
| Cuff Size                          | 22-42cm                                        |
| LCD Display                        | V.A. 78 x 92 mm                                |
| Gross Weight                       | Approx.393g (Excluding the batteries and cuff) |
| Measurement Method                 | Oscillometric technology                       |
| Rated Cuff Pressure                | 0~299 mmHg(0.0-39.9kPa)                        |
| Measurement Range                  | SYS: 60~230 mmHg(8.0-30.7kPa)                  |
|                                    | DIA: 40~130 mmHg(5.3-17.3kPa)                  |
|                                    | Pulse value: 40-199 beats/min                  |
| Accuracy                           | Pressure: ±3 mmHg; Pulse: ±5%                  |
| Normal Working Condition           | Temperature: +5°C to+40°C                      |
|                                    | Relative humidity: 15% to 90%                  |
| Storage & Transportation Condition | Temperature: -20 °C to+60 °C                   |
|                                    | Relative humidity: ≤93%                        |
| Power Supply                       | Battery powered mode: 6V DC 4×AA batteries     |
|                                    | AC adapter powered mode: 6V 1A                 |
| Ingress Protection                 | IP21                                           |